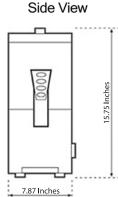

Teatures

- STAINLESS STEEL BASE CASING
- FOOD-GRADE, SHOCK-PROOF, POLYCARBONATE BOWL
- HOLDS 3 LITERS (APPROXIMATELY .8 GALLONS)
- ADJUSTABLE AROMA VENTS ON LID
- REMOVABLE DRIP GUARD FOR EASY CLEAN UP
- TWO ADJUSTABLE THERMOSTATS:
  FEATURES A PRIMARY THERMOSTAT AND A SECONDARY
  SCALD CONTROL THERMOSTAT ON THE UNDERSIDE OF
  THE UNIT TO REGULATE THE MAXIMUM TEMPERATURE.
  INITIALLY SET TO 120 DEGREES CELSIUS.
- ELECTRICAL SPECS 110V 60Hz 1200W
- WEIGHT 6.6 LBS. (EMPTY) AND 13.2 LBS. (FULL)
- 6 MONTH COMMERCIAL WARRANTY