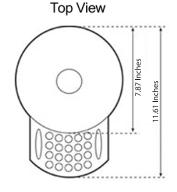

Teatures

- STAINLESS STEEL BASE CASING
- FOOD-GRADE, SHOCK-PROOF, POLYCARBONATE BOWL
- HOLDS 3 LITERS (APPROXIMATELY .8 GALLONS)
- ADJUSTABLE AROMA VENTS ON LID
- REMOVABLE DRIP GUARD FOR EASY CLEAN UP
- TWO ADJUSTABLE THERMOSTATS:
  FEATURES A PRIMARY THERMOSTAT AND A SECONDARY
  SCALD CONTROL THERMOSTAT ON THE UNDERSIDE OF
  THE UNIT TO REGULATE THE MAXIMUM TEMPERATURE.
  INITIALLY SET TO 120 DEGREES CELSIUS.
- ELECTRICAL SPECS 110V 60Hz 1200W
- WEIGHT 6.6 LBS. (EMPTY) AND 13.2 LBS. (FULL)
- 6 MONTH COMMERCIAL WARRANTY