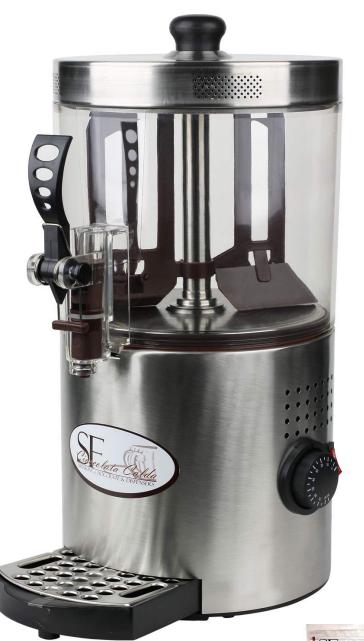

## Drinking Chocolate Dispenser

THIS SF PRO SERIES COMMERCIAL SIPPING CHOCOLATE DISPENSER WILL GIVE YOU THE QUALITY YOU WANT AT A PRICE YOU CAN AFFORD. THE DCD-901 HAS A STAINLESS STEEL FINISH AND A REMOVABLE TOP BOWL, SO YOU WILL HAVE LITTLE TO NO WASTE. CAN HOLD .8 GALLONS (3 LITERS) OF PRODUCT AND WILL SLOWLY STIR AND HEAT PRODUCT. PERFECT FOR DRINKING CHOCOLATE, TEAS, BROTHS, BUTTER AND ANY OTHER THIN ITEM.

Teatures

- STAINLESS STEEL BASE CASING
- FOOD-GRADE, SHOCK-PROOF, POLYCARBONATE BOWL
- HOLDS 3 LITERS (APPROXIMATELY .8 GALLONS)
- ADJUSTABLE AROMA VENTS ON LID
- REMOVABLE DRIP GUARD FOR EASY CLEAN UP
- TWO ADJUSTABLE THERMOSTATS:
  FEATURES A PRIMARY THERMOSTAT AND A SECONDARY
  SCALD CONTROL THERMOSTAT ON THE UNDERSIDE OF
  THE UNIT TO REGULATE THE MAXIMUM TEMPERATURE.
  INITIALLY SET TO 120 DEGREES CELSIUS.
- ELECTRICAL SPECS 110V 60Hz 1200W
- WEIGHT 6.6 LBS. (EMPTY) AND 13.2 LBS. (FULL)
- 6 MONTH COMMERCIAL WARRANTY