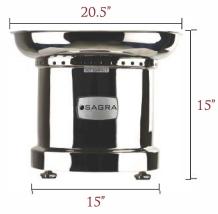

- HIGH POLISHED 304 GRADE STAINLESS STEEL
- 10 LB MIN. CAPACITY, 20 LB MAX. CAPACITY
- 55" HEIGHT AND 21" DIAMETER
- CLEARLY MARKED FOR EASY ASSEMBLY
- DIGITAL DISPLAY WITH ADJUSTABLE TEMPERATURE
- CE APPROVED
- LIMITED LIFETIME WARRANTY / 2 YEAR MOTOR