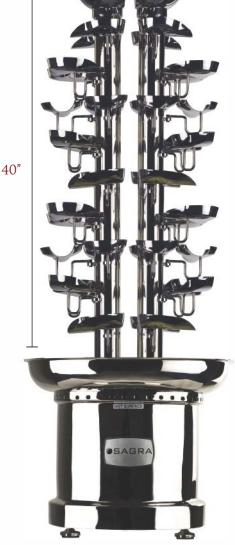

## The Mammoth

55" DUAL COMMERCIAL CHOCOLATE FOUNTAIN

110V - 60Hz, 550W, 5 AMPS

STEP UP TO THE MOST IMPRESSIVE CHOCOLATE FOUNTAIN ON THE MARKET. THE "MAMMOTH" DUAL CHOCOLATE FOUNTAIN IS NOT ONLY A DUAL CHOCOLATE FOUNTAIN, IT IS ALSO 55" TALL AND HAS OUR AMAZING CASCADING DESIGN. YOU HAVE THE OPTION TO RUN TWO FLAVORS OF CHOCOLATE, CARAMEL, PEANUT BUTTER OR MORE ON TWO SEPARATE SIDES. THE SF PRO SERIES "MAMMOTH" CHOCOLATE FOUNTAIN COMBINES TWO DIRECT DRIVE MOTORS AND TWO AUGERS TO GIVE YOU A CONSTANT FLOW OF CHOCOLATE THAT WILL OFFER THE ULTIMATE CHOCOLATE FOUNTAIN CENTERPIECE. ALL PIECES ARE EASILY MARKED FOR ASSEMBLY AND THE AUGER AND TIER STACK ARE SEPARATE PIECES FOR EASY CLEANING.

- HIGH POLISHED 304 GRADE STAINLESS STEEL
- 10 LB MIN. CAPACITY, 20 LB MAX. CAPACITY
- 55" HEIGHT AND 21" DIAMETER
- CLEARLY MARKED FOR EASY ASSEMBLY
- DIGITAL DISPLAY WITH ADJUSTABLE TEMPERATURE
- CE APPROVED
- LIMITED LIFETIME WARRANTY / 2 YEAR MOTOR