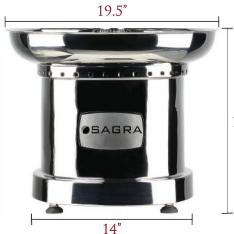

## The Fountain 44" AVALANCHE CHOCOLATE FOUNTAIN

29" SAGRA

110V - 60Hz, 500W, 5 AMPS

THE NEW "AVALANCHE" CASCADING CHOCOLATE FOUNTAIN IS AN ENTIRELY NEW LOOK IN CHOCOLATE FOUNTAINS. IT IS THE TALLEST CASCADING CHOCOLATE FOUNTAIN ON THE MARKET. INTERCHANGABLE WITH THE SF-PRO-50 MAJESTIC CHOCOLATE FOUNTAIN TIERS, THIS NEW STYLE OF CHOCOLATE FOUNTAIN TIERS GIVES YOU A NEW DESIGN THAT INSTANTLY UPGRADES YOUR CHOCOLATE FOUNTAIN DISPLAY. COMES WITH OUR CASCADING CHOCOLATE FOUNTAIN TIER SET - STANDARD TIER SET SOLD SEPARATELY.

15"

DON'T FORGET TO ORDER SF SIGNATURE CHOCOLATE OR CARAMEL FOR YOUR SF COMMERCIAL CHOCOLATE FOUNTAIN!

GREAT PRICE. EVEN BETTER TASTE!

Order Today!

WWW.SAGRAINC.COM

800.959.1131

SALES@SAGRAINC.COM