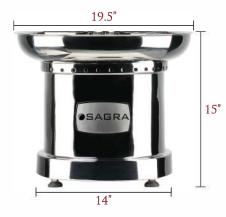

**PRO-50** 

110V - 60Hz, 500W, 5 AMPS

SAGR

50" Convertible Commercial Chocolate Fountain

BE THE BIGGEST IN YOUR MARKET! THE MAJESTIC CONVERTIBLE CHOCOLATE FOUNTAIN CAN BE MEDIUM OR TALL FOR ALL TYPES OF EVENTS. AT THE 50" HEIGHT, ITS THE BIGGEST MOBILE CHOCOLATE FOUNTAIN AVAILABLE; AT THE 38" HEIGHT YOU CAN STILL HANDLE ANY EVENT. TWO PIECE AUGER AND CYLINDER ALLOW FOR TWO SIZES OF CHOCOLATE FOUNTAINS - BOTH WHICH TOWER OVER THE COMPETITION. THE REMOVABLE BASIN MAKES CLEAN UP A BREEZE. MADE OF LUSTROUS HIGH POLISHED 304 GRADE STAINLESS STEEL FOR GREAT LOOKS AND LIFETIME QUALITY.

- HIGH POLISHED 304 GRADE STAINLESS STEEL
- 14 LB MIN. CAPACITY, 25 LB MAX. CAPACITY
- Converts from 38" to 50" tall in less than a minute
- REMOVABLE BOWL FOR EASY CLEANING
- DIGITAL DISPLAY WITH ADJUSTABLE TEMPERATURE
- PRECISION MACHINED TIERS MADE FROM SINGLE CASTINGS TOTALLY ELIMINATE ANY BACTERIA BUILD UP UNLIKE OTHER MACHINES ON THE MARKET
- SILENT CROWN WITH AUGER LOCATING PIN ELIMINATES METAL TO METAL VIBRATION AND NOISE. NYLON BUSING ELIMINATES FRICTION AND WEAR
- NO TOOLS NEEDED FOR ASSEMBLY
- LIMITED LIFETIME WARRANTY / 2 YEAR MOTOR