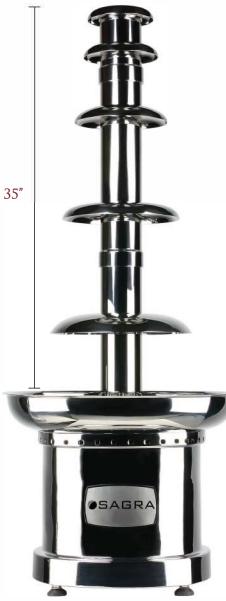

**PRO-50** 

110V - 60Hz, 500W, 5 AMPS

SAGR

50" Convertible Commercial Chocolate Fountain

BE THE BIGGEST IN YOUR MARKET! THE MAJESTIC CONVERTIBLE CHOCOLATE FOUNTAIN CAN BE MEDIUM OR TALL FOR ALL TYPES OF EVENTS. AT THE 50" HEIGHT, ITS THE BIGGEST MOBILE CHOCOLATE FOUNTAIN AVAILABLE; AT THE 38" HEIGHT YOU CAN STILL HANDLE ANY EVENT. TWO PIECE AUGER AND CYLINDER ALLOW FOR TWO SIZES OF CHOCOLATE FOUNTAINS - BOTH WHICH TOWER OVER THE COMPETITION. THE REMOVABLE BASIN MAKES CLEAN UP A BREEZE. MADE OF LUSTROUS HIGH POLISHED 304 GRADE STAINLESS STEEL FOR GREAT LOOKS AND LIFETIME QUALITY.

- HIGH POLISHED 304 GRADE STAINLESS STEEL
- 14 LB MIN. CAPACITY, 25 LB MAX. CAPACITY
- Converts from 38" to 50" tall in less than a minute
- REMOVABLE BOWL FOR EASY CLEANING
- DIGITAL DISPLAY WITH ADJUSTABLE TEMPERATURE
- PRECISION MACHINED TIERS MADE FROM SINGLE CASTINGS TOTALLY ELIMINATE ANY BACTERIA BUILD UP UNLIKE OTHER MACHINES ON THE MARKET
- SILENT CROWN WITH AUGER LOCATING PIN ELIMINATES METAL TO METAL VIBRATION AND NOISE. NYLON BUSING ELIMINATES FRICTION AND WEAR
- NO TOOLS NEEDED FOR ASSEMBLY
- LIMITED LIFETIME WARRANTY / 2 YEAR MOTOR