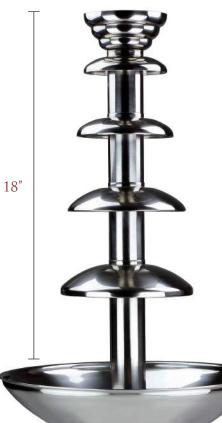

SC-30

30" Commercial Chocolate Fountain

THE "ARCTIC" CHOCOLATE FOUNTAIN IS OUR LARGEST SEMI-COMMERCIAL CHOCOLATE FOUNTAIN (SEE COMPARISON CHART BELOW). DESIGNED FOR LIGHTER-DUTY APPLICATIONS, THIS CHOCOLATE FOUNTAIN IS GOOD FOR THOSE ON A BUDGET. THE "ARCTIC" CHOCOLATE FOUNTAIN CAN RUN ON AS LITTLE AS 7 LBS. OF FOUNTAIN CHOCOLATE AND YOU WILL LOVE THE EASE AND CLEANUP OF THIS CHOCOLATE FOUNTAIN.

12"

eatures

- HIGH POLISHED STAINLESS STEEL
- 7 LBS. MIN. CAPACITY, 13 LBS. MAX. CAPACITY
- NO TOOLS NEEDED FOR ASSEMBLY
- DETACHABLE POWER CORD
- ONE PIECE TIER SET
- 1 YEAR WARRANTY

Intertek

\*\*Case not included 110V - 60Hz, 200W