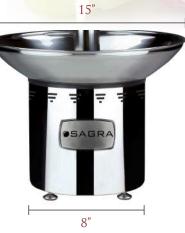

12"

eatures

- HIGH POLISHED STAINLESS STEEL
- 7 LBS. MIN. CAPACITY, 13 LBS. MAX. CAPACITY
- NO TOOLS NEEDED FOR ASSEMBLY
- DETACHABLE POWER CORD
- ONE PIECE TIER SET
- 1 YEAR WARRANTY

Intertek

\*\*Case not included 110V - 60Hz, 200W