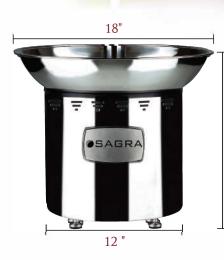

atures

- HIGH POLISHED STAINLESS STEEL
- RUNS ON 10 LBS. OF CHOCOLATE, HOLDS UP TO 18 LBS.

14"

- VIRTUALLY SILENT OPERATION
- DETACHABLE POWER CORD
- ONE PIECE TIER SET
- 1 YEAR WARRANTY

SAGR/ **ORDER TODAY!** 