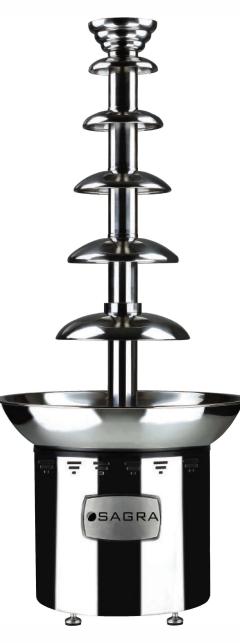

SC-40

40" Standard Chocolate Fountain

THE RAINIER CHOCOLATE FOUNTAIN IS A LARGE, WELL BUILT CHOCOLATE FOUNTAIN THAT WILL IMPRESS YOUR GUESTS WITH IT'S SIZE AND LOOKS. IT HAS A HIGH-POLISHED FINISH FOR A GREAT PRESENTATION AND AT 40" TALL, IT IS LARGE ENOUGH FOR ALL APPLICATIONS. IT OFFERS A REMOVABLE BOWL FOR EASY CLEANING AND HAS MULTIPLE TEMPERATURE SETTINGS FOR ALL PRODUCTS. THE TIER STACK IS EASY TO CLEAN AND FITS IN MOST DISHWASHERS. YOU WON'T FIND A BETTER VALUE ON A LARGE CHOCOLATE FOUNTAIN THAN THE RAINIER FROM SAGRA.

atures

- HIGH POLISHED STAINLESS STEEL
- RUNS ON 10 LBS. OF CHOCOLATE, HOLDS UP TO 18 LBS.

14"

- VIRTUALLY SILENT OPERATION
- DETACHABLE POWER CORD
- ONE PIECE TIER SET
- 1 YEAR WARRANTY

SAGR/ **ORDER TODAY!** 